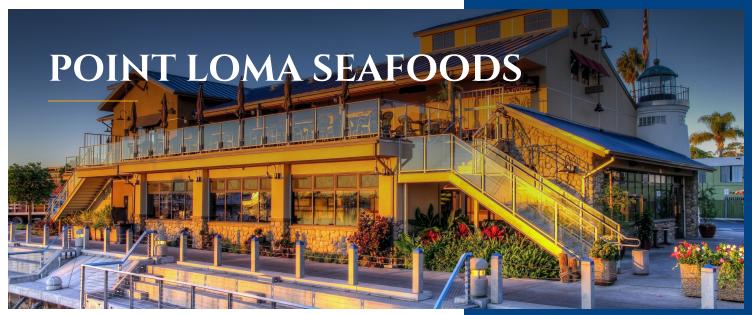

## **Description**

Point Loma Seafoods features a wharf cannery design with custom amenities. The two story 12,000 square foot restaurant boasts being the oldest fishmonger in San Diego with the freshest fish in town. The building design orientated the second floor viewing deck to capture the city skyline and harbor views. We are proud of R&R's design-build team that delivered a high profile San Diego Landmark to the city and were able to continue the Christianson's family business.

### Location

2805 Emerson St, San Diego, CA 92106