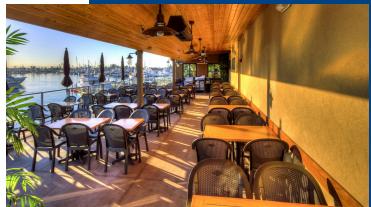

## **Description**

Point Loma Seafoods features a wharf cannery design with custom amenities. The two story 12,000 square foot restaurant boasts being the oldest fishmonger in San Diego with the freshest fish in town. The building design orientated the second floor viewing deck to capture the city skyline and harbor views. We are proud of R&R's design-build team that delivered a high profile San Diego Landmark to the city and were able to continue the Christianson's family business.