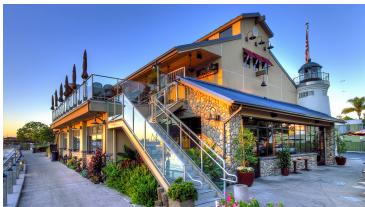

## **Description**

Point Loma Seafoods features a wharf cannery design with custom amenities. The two story 12,000 square foot restaurant boasts being the oldest fishmonger in San Diego with the freshest fish in town. The building design orientated the second floor viewing deck to capture the city skyline and harbor views. We are proud of R&R's design-build team that delivered a high profile San Diego Landmark to the city and were able to continue the Christianson's family business.